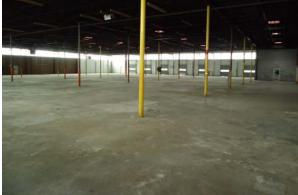

## 80,000 SF Chattahoochee Warehouse For Sale or Lease Midtown West / Huff Road / Chattahoochee

1429 Fairmont Avenue, Atlanta, GA 30318

ASKING PRICE: \$2,0000,000 LEASE RATE: \$2.00/SF MG

20,000 - 80,000 SF AVAILABLE

- 10,000 SF of Office Built Out Partioned Office
- 7 Dock Doors and 1 Oversized Drive-in Door on
- 16' to 19' Ceiling Heights
- Building is on 3.09 Acres with an Additional 3.2 Acres Available
- Easy Access to I-75/85 and Located Near Atlantic Station, White Provisions, and Westside Urban Market
- Fenced in Storage Area or Can Convert to Allow Over 130 Parking Spaces
- Zoned PDMU & Beltline Overlay District Regulations
- Great Loft/Office Conversion Potential with Heavy Parking