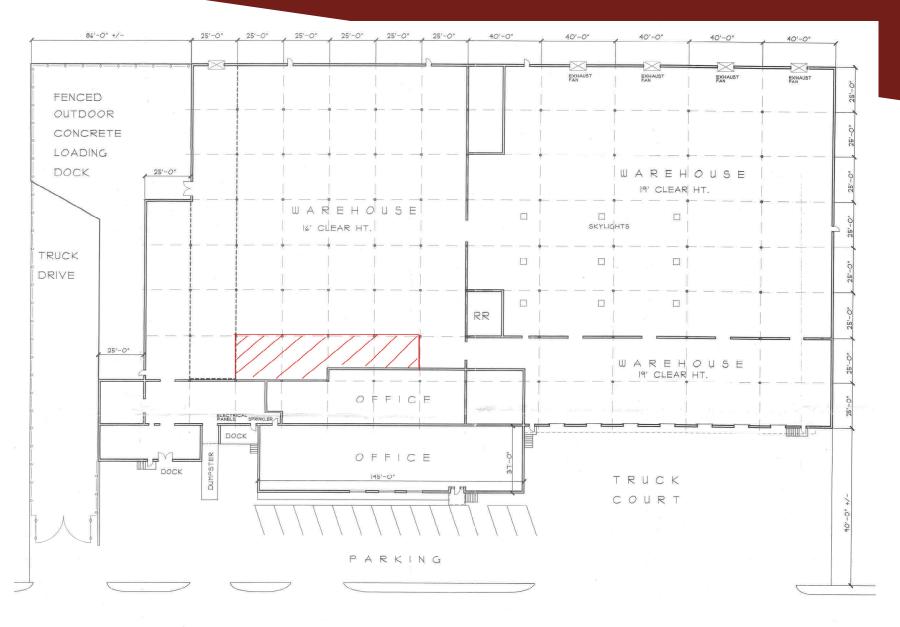

- 10,000 SF of Office Built Out Partioned Office
- 7 Dock Doors and 1 Oversized Drive-in Door on
- 16' to 19' Ceiling Heights
- Building is on 3.09 Acres with an Additional 3.2 Acres Available
- Easy Access to I-75/85 and Located Near Atlantic Station, White Provisions, and Westside Urban Market
- Fenced in Storage Area or Can Convert to Allow Over 130 Parking Spaces
- Zoned PDMU & Beltline Overlay District Regulations
- Great Loft/Office Conversion Potential with Heavy Parking

## 1429 Fairmont Avenue Floor Plan

FAIRMONT

AVENUE,

NW