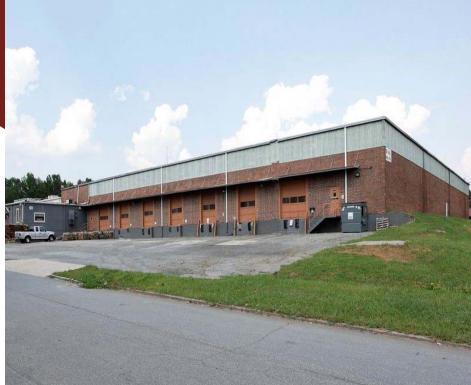

## 80,000 SF Chattahoochee Warehouse For Sale or Lease Midtown West / Huff Road / Chattahoochee

1429 Fairmont Avenue, Atlanta, GA 30318

ASKING PRICE: \$2,0000,000 LEASE RATE: \$2.00/SF MG

20,000 - 80,000 SF AVAILABLE

- 10,000 SF of Office Built Out Partioned Office
- 7 Dock Doors and 1 Oversized Drive-in Door on
- 16' to 19' Ceiling Heights
- Building is on 3.09 Acres with an Additional 3.2 Acres Available
- Easy Access to I-75/85 and Located Near Atlantic Station, White Provisions, and Westside Urban Market
- Fenced in Storage Area or Can Convert to Allow Over 130 Parking Spaces
- Zoned PDMU & Beltline Overlay District Regulations
- Great Loft/Office Conversion Potential with Heavy Parking